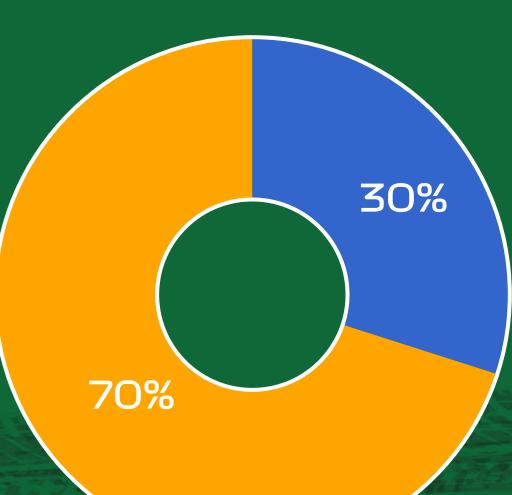

- 90% of the revenues generated by our cutting-edge gambling platform flow into a dedicated rewards pool, from which Super Pepe Race token holders will receive their well-deserved rewards.
- The distribution of rewards is determined by the percentage of Super Pepe Race tokens held by each user in relation to the total circulating supply.
- Additionally, 10% of the revenues generated by our gambling platform are allocated to the team's revenue pool, further promoting the sustainable growth and development of Super Pepe Race."

Gambling Platform's Revenue Pool

Reward Distribution To Token Holders

Hamzters Team's Revenue Pool