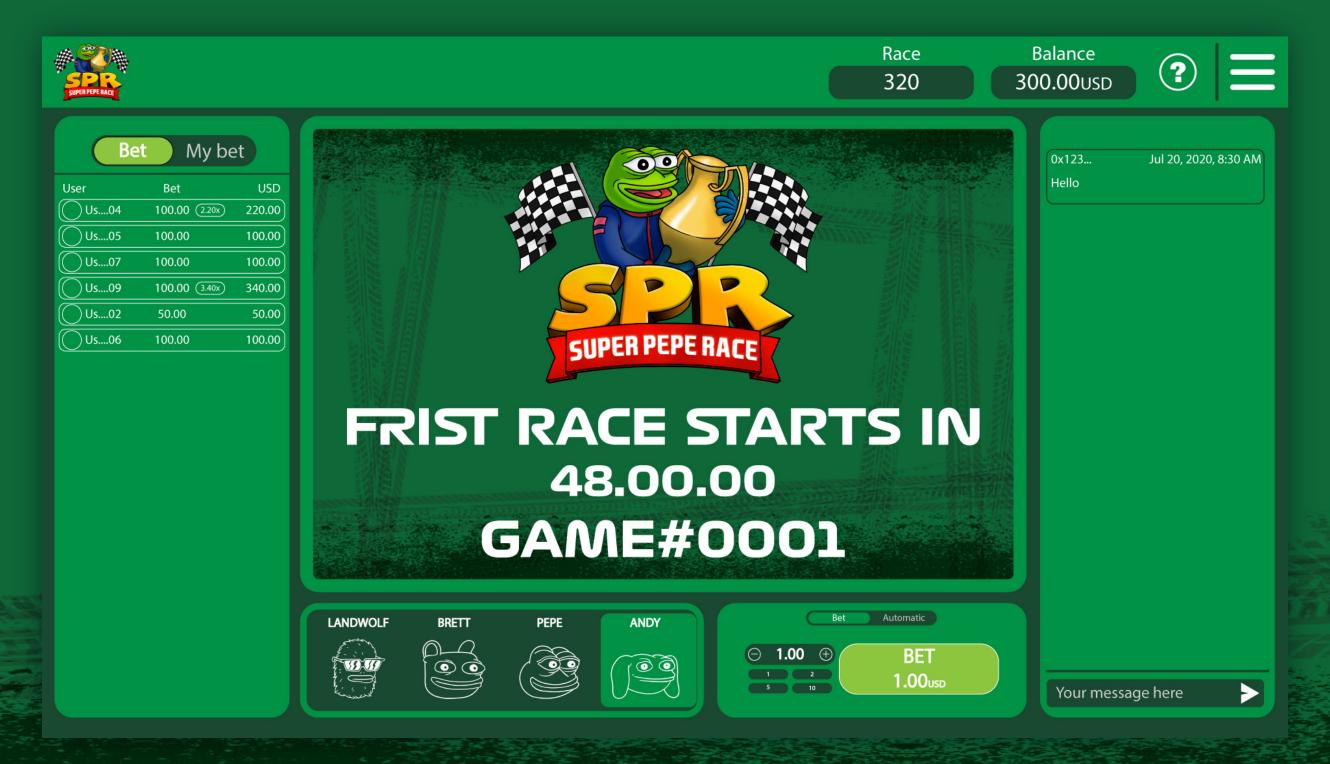

# GAMBLING PLATFORM

Welcome to Super Pepe Race's Gambling Platform, the ultimate gaming solution that brings the excitement of real-time car races with beloved Boys Club characters to your fingertips. Witness live races and indulge in a dynamic and interactive gaming experience like never before.

Place bets on your favorite Boys Club characters, engage in thrilling PvP competitions, and unlock remarkable rewards for showcasing your gaming prowess. With each winning bet, a small 5% fee contributes to the overall revenue generation of our platform, ensuring an immersive and rewarding journey for all players. Get ready to rev up your engines and embark on an electrifying gambling adventure with Super Pepe Race!