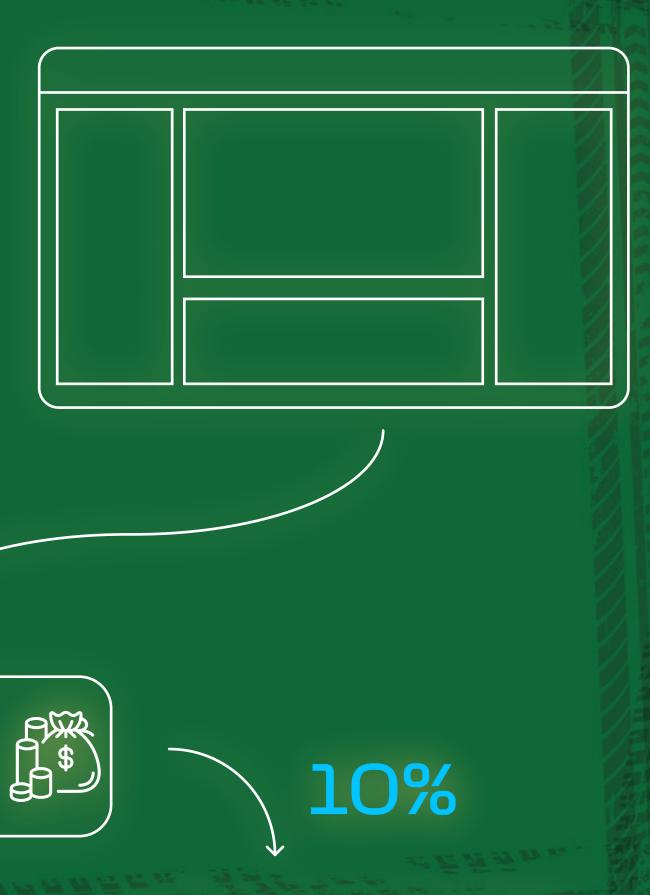

# REWARDS POOLS

A core aspect of the Super Pepe Race ecosystem is designed to generously reward our valued token holders with a share of the platform's revenues. Holders of Super Pepe Race tokens will receive rewards based on the proportion of tokens they own.

- 90% of the revenues generated by our cutting-edge gambling platform flow into a dedicated rewards pool, from which Super Pepe Race token holders will receive their well-deserved rewards.
- The distribution of rewards is determined by the percentage of Super Pepe Race tokens held by each user in relation to the total circulating supply.
- Additionally, 10% of the revenues generated by our gambling platform are allocated to the team's revenue pool, further promoting the sustainable growth and development of Super Pepe Race."

Gambling Platform's Revenue Pool

Reward Distribution To Token Holders

Hamzters Team's Revenue Pool